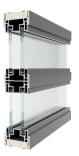

## Kross Glaze 600 Quick Sheet

Kross Glaze 600 is Komfort's industrial style framed split glazing system with matching rebated acoustic door and can be configured as offset single or double glazed with 90-degree, 135-degree and three-way posts.

Double Glazed

Door & Frame

- Blinds
- Kross Glaze Doors
- ✓ Polyester Powder Coat Finish
- \* Depending on configuration & specification

- ✓ Manifestations
- Switch Glass
- \* Satin Anodised Finish
- ✓ Graphics
- Curved Glass
- Special Anodised Finish