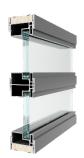

## Kross Glaze 600 Quick Sheet

Kross Glaze 600 is Komfort's industrial style framed split glazing system with matching rebated acoustic door and can be configured as offset single or double glazed with 90-degree, 135-degree and three-way posts.

Double Glazed

Door & Frame

- Blinds
- Kross Glaze Doors
- ✓ Polyester Powder Coat Finish
- \* Depending on configuration & specification

- ✓ Manifestations
- Switch Glass
- \* Satin Anodised Finish
- ✓ Graphics
- Curved Glass
- Special Anodised Finish