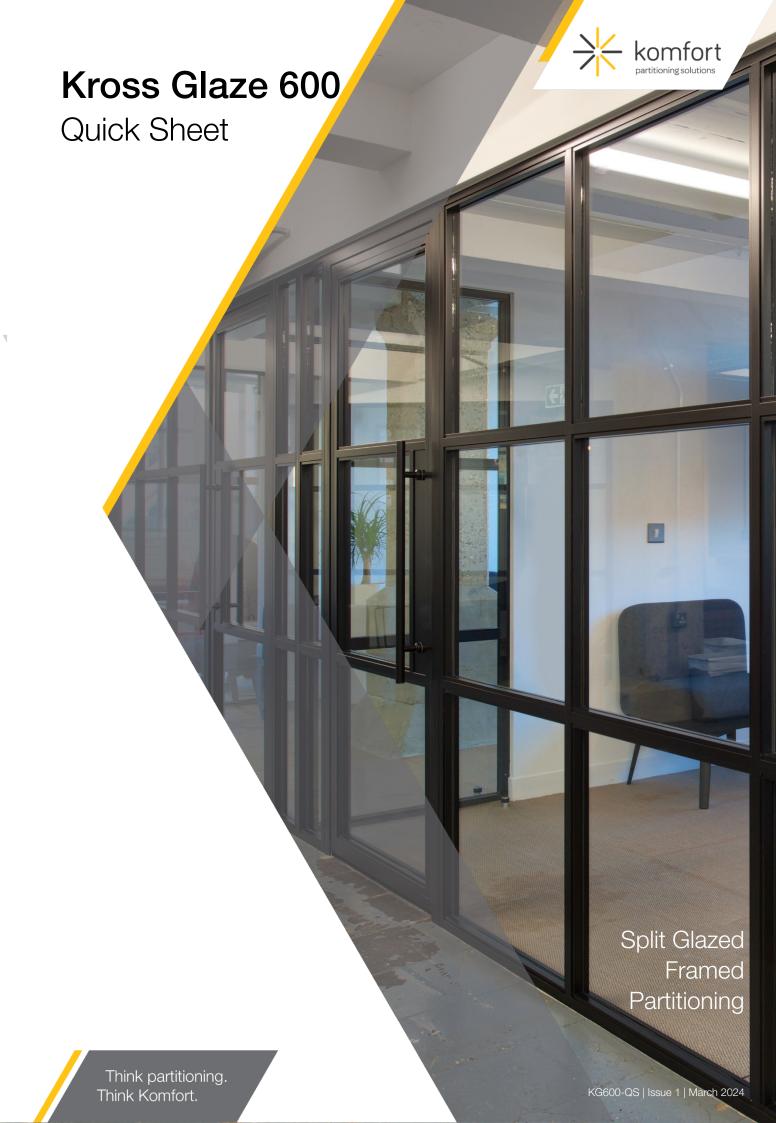

## Kross Glaze 600 Quick Sheet

Kross Glaze 600 is Komfort's industrial style framed split glazing system with matching rebated acoustic door and can be configured as offset single or double glazed with 90-degree, 135-degree and three-way posts.

Double Glazed

Door & Frame

- Blinds
- Kross Glaze Doors
- ✓ Polyester Powder Coat Finish
- \* Depending on configuration & specification

- ✓ Manifestations
- Switch Glass
- \* Satin Anodised Finish
- ✓ Graphics
- Curved Glass
- Special Anodised Finish